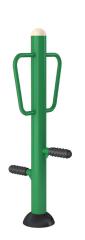

out.



#### XR-907 Pendulum

The Pendulum provides a full range of effective midcore muscle workouts.



#### XR-903 Lat Pull Down

The Lat Pull Down improves upper body strength.



#### XR-909 Elliptical

The Elliptical targets a full body workout and builds leg muscle.



#### XR-910 Triple Hip Twister



#### XR-912 Rider

The Rider strengthens the core muscles as well as the muscles in all four limbs, the waist, abdomen and back.

#### XR-915 Shoulder Wheels



#### XR-911 Double Leg Press



#### XR-913 Cable Pull Down



#### XR-916 Standing Spinner



#### XR-917 Captain's Chair



The Captain's Chair provides a challenging abdominal workout, strengthening the core muscles.

#### XR-920 Rower

The Rower provides a high intensity core and back workout.



#### XR-923 Leg Massager



The Leg Massager soothes legs after a workout.

#### XR-925 Double Sit-Up Bench

The Sit-Up Bench works the abs while keeping the back and neck safe from injury. The leg grip provides balance and good form during exercise.



#### XR-926 Waist Stretch

The Waist Stretch provides support while the back and abdominal area are stretched.



#### XR-928 Push Up and Dip



The Push Up and Dip station helps develop muscles in the chest, shoulders and arms.

### **Titan Series**

#### XR-602 Elliptical



#### XR-605 Hand Cycle



#### XR-607 Squat



#### XR-603 Bicycle



#### XR-606 Stepper



#### XR-608 Rower/Chest Press



#### XR-610 Push Up/Pull Down

The Push Up/Pull Down develops back muscles and with resistance in both directions, it also works the arms and chest muscles.



#### XR-