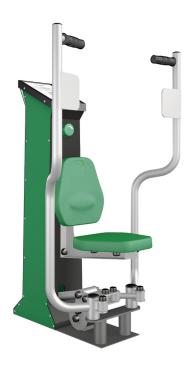

and good form during exercise.



#### XR-926 Waist Stretch

The Waist Stretch provides support while the back and abdominal area are stretched.



#### XR-928 Push Up and Dip



The Push Up and Dip station helps develop muscles in the chest, shoulders and arms.

### **Titan Series**

#### XR-602 Elliptical



#### XR-605 Hand Cycle



#### XR-607 Squat



#### XR-603 Bicycle



#### XR-606 Stepper



#### XR-608 Rower/Chest Press



#### XR-610 Push Up/Pull Down

The Push Up/Pull Down develops back muscles and with resistance in both directions, it also works the arms and chest muscles.



#### XR-613 Inner Thigh Adductor

The Inner Thigh Adductor strengthens the muscles of the inner thigh.



#### XR-612 Butterfly

The Butterfly tones chest muscles as well as arm and shoulder muscles.



#### XR-615 Leg Extension

The Leg Extension works the quadriceps and other muscles of the lower body.



#### Park 1 Titan and Atlas, 60 x 30 ft., 8 machines

- 1. XR-615
- 2. XR-610
- 3. XR-613
- 4. XR-920
- 5. XR-903
- 6. XR-910
- 7. XR-612
- 8. XR-119



#### Park 2 Titan and Atlas, 60 x 30 ft., 9 machines

- 1. XR-608
- 2. XR-602
- 3. XR-610
- 4. XR-910
- 5. XR-603
- 6. XR-902
- 7. XR-912
- 8. XR-606
- 9. XR-925







## BEN SHAFFER RECREATION

973-663-2021 www.benshaffer.com