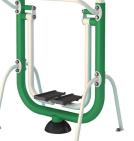

#### XR-905 Air Walker

The Air Walker allows for continuous leg motion.

Quickly progress from a slow walk to a fast-paced workout.