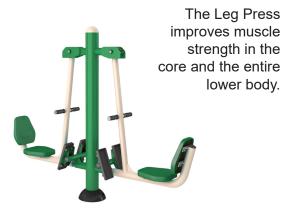

Bicycle

The Bicycle provides a cardio workout without putting stress on joints and knees



#### XR-905 Air Walker

The Air Walker allows for continuous leg motion.

Quickly progress from a slow walk to a fast-paced workout.



#### XR-902 Chest Press

The Chest Press offers a chest and arm workout.



#### XR-907 Pendulum

The Pendulum provides a full range of effective midcore muscle workouts.



#### XR-903 Lat Pull Down

The Lat Pull Down improves upper body strength.



#### XR-909 Elliptical

The Elliptical targets a full body workout and builds leg muscle.



#### XR-910 Triple Hip Twister



#### XR-912 Rider

The Rider strengthens the core muscles as well as the muscles in all four limbs, the waist, abdomen and back.

#### XR-915 Shoulder Wheels



#### XR-911 Double Leg Press



#### XR-913 Cable Pull Down



#### XR-916 Standing Spinner



#### XR-917 Captain's Chair



The Captain's Chair provides a challenging abdominal workout, strengthening the core muscles.

#### XR-920 Rower

The Rower provides a high intensity core and back workout.



#### XR-923 Leg Massager



The Leg Massager soothes legs after a workout.

#### XR-925 Double Sit-Up Bench

The Sit-Up Bench works the abs while keeping the back and neck safe from injury. The leg grip provides balance and good form during exercise.



#### XR-926 Waist Stretch

The Waist Stretch provides support while the back and abdominal area are stretched.



#### XR-928 Push Up and Dip



The Push Up and Dip station helps develop muscles in the chest, shoulders and arms.

### **Titan Series**

#### XR-602 Elliptical