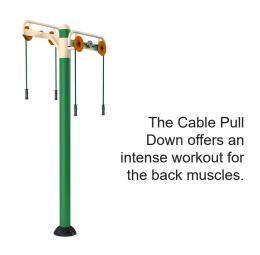

a cardio workout without putting stress on joints and knees



#### XR-905 Air Walker

The Air Walker allows for continuous leg motion.

Quickly progress from a slow walk to a fast-paced workout.



#### XR-902 Chest Press

The Chest Press offers a chest and arm workout.



#### XR-907 Pendulum

The Pendulum provides a full range of effective midcore muscle workouts.



#### XR-903 Lat Pull Down

The Lat Pull Down improves upper body strength.



#### XR-909 Elliptical

The Elliptical targets a full body workout and builds leg muscle.



#### XR-910 Triple Hip Twister



#### XR-912 Rider

The Rider strengthens the core muscles as well as the muscles in all four limbs, the waist, abdomen and back.

#### XR-915 Shoulder Wheels



#### XR-911 Double Leg Press



#### XR-913 Cable Pull Down



#### XR-916 Standing Spinner



#### XR-917 Captain's Chair



The Captain's Chair provides a challenging abdominal workout, strengthening the core muscles.

#### XR-920 Rower

The Rower provides a high intensity core and back workout.



#### XR-923 Leg Massager



The Leg Massager soothes legs after a workout.

#### XR-925 Double Sit-Up Bench

The Sit-Up Bench works the abs while keeping the back and neck safe from injury. The leg grip provides balance and good form during exercise.



#### XR-926 Waist Stretch

The Waist Stretch provides support while the back and abdominal area are stretched.



#### XR-928 Push Up and Dip



The Push Up and Dip station helps develop muscles in the chest, shoulders and arms.

### **Titan Series**

#### XR-602 Elliptical



#### XR-605 Hand Cycle



#