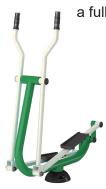

#### XR-905 Air Walker

The Air Walker allows for continuous leg motion.

Quickly progress from a slow walk to a fast-paced workout.