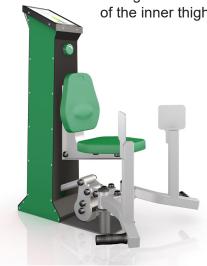

#### XR-613 Inner Thigh Adductor

The Inner Thigh Adductor strengthens the muscles of the inner thigh.