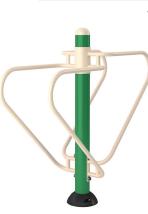

well as the muscles in all four limbs, the waist, abdomen and back.

#### XR-915 Shoulder Wheels



#### XR-911 Double Leg Press



#### XR-913 Cable Pull Down



#### XR-916 Standing Spinner



#### XR-917 Captain's Chair



The Captain's Chair provides a challenging abdominal workout, strengthening the core muscles.

#### XR-920 Rower

The Rower provides a high intensity core and back workout.



#### XR-923 Leg Massager



The Leg Massager soothes legs after a workout.

#### XR-925 Double Sit-Up Bench

The Sit-Up Bench works the abs while keeping the back and neck safe from injury. The leg grip provides balance and good form during exercise.



#### XR-926 Waist Stretch

The Waist Stretch provides support while the back and abdominal area are stretched.



#### XR-928 Push Up and Dip



The Push Up and Dip station helps develop muscles in the chest, shoulders and arms.

### **Titan Series**

#### XR-602 Elliptical



#### XR-605 Hand Cycle



#### XR-607 Squat



#### XR-603 Bicycle



#### XR-606 Stepper



#### XR-608 Rower/Chest Press



#### XR-610 Push Up/Pull Down

The Push Up/Pull Down develops back muscles and with resistance in both directions, it also works the arms and chest muscles.



#### XR-613 Inner Thigh Adductor

The Inner Thigh Adductor strengthens the muscles of the inner thigh.



#### XR-612 Butterfly

The Butterfly tones chest muscles as well as arm and shoulder muscles.



#### XR-615 Leg Extension

The Leg Extension works the quadriceps and other muscles of the lower body.



#### Park 1 Titan and Atlas, 60 x 30 ft., 8 machines

- 1. XR-615
- 2.