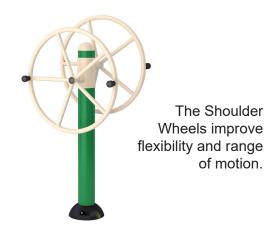

## **Atlas Series**

#### XR-901 Bicycle

The Bicycle provides a cardio workout without putting stress on joints and knees



#### XR-905 Air Walker

The Air Walker allows for continuous leg motion.

Quickly progress from a slow walk to a fast-paced workout.



#### XR-902 Chest Press

The Chest Press offers a chest and arm workout.



#### XR-907 Pendulum

The Pendulum provides a full range of effective midcore muscle workouts.



#### XR-903 Lat Pull Down

The Lat Pull Down improves upper body strength.



#### XR-909 Elliptical

The Elliptical targets a full body workout and builds leg muscle.



#### XR-910 Triple Hip Twister



#### XR-912 Rider

The Rider strengthens the core muscles as well as the muscles in all four limbs, the waist, abdomen and back.

#### XR-915 Shoulder Wheels



#### XR-911 Double Leg Press



#### XR-913 Cable Pull Down



#### XR-916 Standing Spinner



#### XR-917 Captain's Chair



The Captain's Chair provides a challenging abdominal workout, strengthening the core muscles.

#### XR-920 Rower

The Rower provides a high intensity core and back workout.



#### XR-923 Leg Massager



The Leg Massager soothes legs after a workout.

#### XR-925 Double Sit-Up Bench

The Sit-Up Bench works the abs while keeping the back and neck safe from injury. The leg grip provides balance and good form during exercise.



#### XR-926 Waist Stretch

The Waist Stretch provides support while the back and abdominal area are stretched.



#### XR-928 Push Up and Dip



The Push Up and Dip station helps develop muscles in the chest, shoulders and arms.

### **Titan