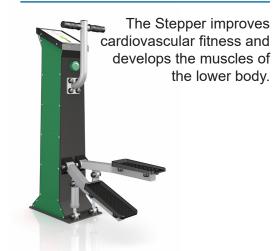

The Captain's Chair provides a challenging abdominal workout, strengthening the core muscles.

#### XR-920 Rower

The Rower provides a high intensity core and back workout.



#### XR-923 Leg Massager



The Leg Massager soothes legs after a workout.

#### XR-925 Double Sit-Up Bench

The Sit-Up Bench works the abs while keeping the back and neck safe from injury. The leg grip provides balance and good form during exercise.



#### XR-926 Waist Stretch

The Waist Stretch provides support while the back and abdominal area are stretched.



#### XR-928 Push Up and Dip



The Push Up and Dip station helps develop muscles in the chest, shoulders and arms.

### **Titan Series**

#### XR-602 Elliptical



#### XR-605 Hand Cycle



#### XR-607 Squat



#### XR-603 Bicycle



#### XR-606 Stepper



#### XR-608 Rower/Chest Press



#### XR-610 Push Up/Pull Down

The Push Up/Pull Down develops back muscles and with resistance in both directions, it also works the arms and chest muscles.



#### XR-613 Inner Thigh Adductor

The Inner Thigh Adductor strengthens the muscles of the inner thigh.



#### XR-612 Butterfly

The Butterfly tones chest muscles as well as arm and shoulder muscles.



#### XR-615 Leg Extension

The Leg Extension works the quadriceps and other muscles of the lower body.



#### Park 1 Titan and Atlas, 60 x 30 ft., 8 machines

- 1. XR-615
- 2. XR-610
- 3. XR-613
- 4. XR-920
- 5. XR-903
- 6. XR-910
- 7. XR-612
- 8. XR-119



#### Park 2 Titan and Atlas, 60 x 30 ft., 9 machines

- 1. XR-608
- 2. XR-602
- 3. XR-610
- 4. XR-910
- 5. XR-603
- 6. XR-902
- 7. XR-912
- 8.