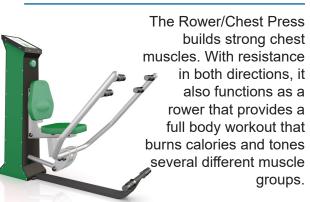

hallenging abdominal workout, strengthening the core muscles.

#### XR-920 Rower

The Rower provides a high intensity core and back workout.



#### XR-923 Leg Massager



The Leg Massager soothes legs after a workout.

#### XR-925 Double Sit-Up Bench

The Sit-Up Bench works the abs while keeping the back and neck safe from injury. The leg grip provides balance and good form during exercise.



#### XR-926 Waist Stretch

The Waist Stretch provides support while the back and abdominal area are stretched.



#### XR-928 Push Up and Dip



The Push Up and Dip station helps develop muscles in the chest, shoulders and arms.

### **Titan Series**

#### XR-602 Elliptical



#### XR-605 Hand Cycle



#### XR-607 Squat



#### XR-603 Bicycle



#### XR-606 Stepper



#### XR-608 Rower/Chest Press



#### XR-610 Push Up/Pull Down

The Push Up/Pull Down develops back muscles and with resistance in both directions, it also works the arms and chest muscles.



#### XR-613 Inner Thigh Adductor

The Inner Thigh Adductor strengthens the muscles of the inner thigh.



#### XR-612 Butterfly

The Butterfly tones chest muscles as well as arm and shoulder muscles.



#### XR-615 Leg Extension

The Leg Extension works the quadriceps and other muscles of the lower body.



#### Park 1 Titan and Atlas, 60 x 30 ft., 8 machines

- 1. XR-615
- 2. XR-610
- 3. XR-613
- 4. XR-920
- 5. XR-903
- 6. XR-910
- 7. XR-612
- 8. XR-119



#### Park 2 Titan and Atlas, 60 x 30 ft., 9 machines

- 1. XR-608
- 2. XR-602
- 3. XR-610
- 4. XR-910
- 5. XR-603
- 6. XR-902
- 7. XR-912
- 8. XR-606
- 9. XR-925







## BEN