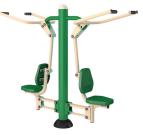

f users with any level of physical ability.
- Machines that offer one level of resistance and can meet a limited budget while still providing value to your community.
- Machines designed for use by multiple users at one time.

We can help design a park to meet any budget and footprint.

## **Atlas Series**

#### XR-901 Bicycle

The Bicycle provides a cardio workout without putting stress on joints and knees



#### XR-905 Air Walker

The Air Walker allows for continuous leg motion.

Quickly progress from a slow walk to a fast-paced workout.



#### XR-902 Chest Press

The Chest Press offers a chest and arm workout.



#### XR-907 Pendulum

The Pendulum provides a full range of effective midcore muscle workouts.



#### XR-903 Lat Pull Down

The Lat Pull Down improves upper body strength.



#### XR-909 Elliptical

The Elliptical targets a full body workout and builds leg muscle.



#### XR-910 Triple Hip Twister



#### XR-912 Rider

The Rider strengthens the core muscles as well as the muscles in all four limbs, the waist, abdomen and back.

#### XR-915 Shoulder Wheels



#### XR-911 Double Leg Press



#### XR-913 Cable Pull Down



#### XR-916 Standing Spinner



#### XR-917 Captain's Chair



The Captain's Chair provides a challenging abdominal workout, strengthening the core muscles.

#### XR-920 Rower

The Rower provides a high intensity core and back workout.



#### XR-923 Leg Massager



The Leg Massager soothes legs after a workout.

#### XR-925 Double Sit-Up Bench

The Sit-Up Bench works the abs while keeping the back and neck safe from injury. The leg grip provi