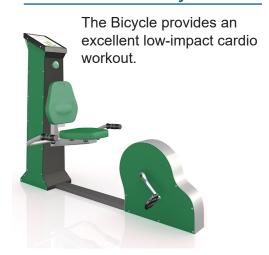

-917 Captain's Chair



The Captain's Chair provides a challenging abdominal workout, strengthening the core muscles.

#### XR-920 Rower

The Rower provides a high intensity core and back workout.



#### XR-923 Leg Massager



The Leg Massager soothes legs after a workout.

#### XR-925 Double Sit-Up Bench

The Sit-Up Bench works the abs while keeping the back and neck safe from injury. The leg grip provides balance and good form during exercise.



#### XR-926 Waist Stretch

The Waist Stretch provides support while the back and abdominal area are stretched.



#### XR-928 Push Up and Dip



The Push Up and Dip station helps develop muscles in the chest, shoulders and arms.

### **Titan Series**

#### XR-602 Elliptical



#### XR-605 Hand Cycle



#### XR-607 Squat



#### XR-603 Bicycle



#### XR-606 Stepper



#### XR-608 Rower/Chest Press



#### XR-610 Push Up/Pull Down

The Push Up/Pull Down develops back muscles and with resistance in both directions, it also works the arms and chest muscles.



#### XR-613 Inner Thigh Adductor

The Inner Thigh Adductor strengthens the muscles of the inner thigh.



#### XR-612 Butterfly

The Butterfly tones chest muscles as well as arm and shoulder muscles.



#### XR-615 Leg Extension

The Leg Extension works the quadriceps and other muscles of the lower body.



#### Park 1 Titan and Atlas, 60 x 30 ft., 8 machines

- 1. XR-615
- 2. XR-610
- 3. XR-613
- 4. XR-920
- 5. XR-903
- 6. XR-910
- 7. XR-612
- 8. XR-119



#### Park 2 Titan and Atlas, 60 x 30 ft., 9 machines

- 1. XR-608
- 2. XR-602
- 3. XR-610
- 4. XR-910
- 5. XR-603
- 6. X