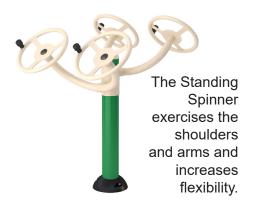

stress on joints and knees



#### XR-905 Air Walker

The Air Walker allows for continuous leg motion.

Quickly progress from a slow walk to a fast-paced workout.



#### XR-902 Chest Press

The Chest Press offers a chest and arm workout.



#### XR-907 Pendulum

The Pendulum provides a full range of effective midcore muscle workouts.



#### XR-903 Lat Pull Down

The Lat Pull Down improves upper body strength.



#### XR-909 Elliptical

The Elliptical targets a full body workout and builds leg muscle.



#### XR-910 Triple Hip Twister



#### XR-912 Rider

The Rider strengthens the core muscles as well as the muscles in all four limbs, the waist, abdomen and back.

#### XR-915 Shoulder Wheels



#### XR-911 Double Leg Press



#### XR-913 Cable Pull Down



#### XR-916 Standing Spinner



#### XR-917 Captain's Chair



The Captain's Chair provides a challenging abdominal workout, strengthening the core muscles.

#### XR-920 Rower

The Rower provides a high intensity core and back workout.



#### XR-923 Leg Massager



The Leg Massager soothes legs after a workout.

#### XR-925 Double Sit-Up Bench

The Sit-Up Bench works the abs while keeping the back and neck safe from injury. The leg grip provides balance and good form during exercise.



#### XR-926 Waist Stretch

The Waist Stretch provides support while the back and abdominal area are stretched.



#### XR-928 Push Up and Dip



The Push Up and Dip station helps develop muscles in the chest, shoulders and arms.

### **Titan Series**

#### XR-602 Elliptical



#### XR-605 Hand Cycle



#### XR-607 Squat



#### XR-603