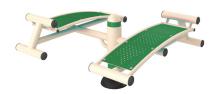

gets a full body workout and builds leg muscle.



#### XR-910 Triple Hip Twister



#### XR-912 Rider

The Rider strengthens the core muscles as well as the muscles in all four limbs, the waist, abdomen and back.

#### XR-915 Shoulder Wheels



#### XR-911 Double Leg Press



#### XR-913 Cable Pull Down



#### XR-916 Standing Spinner



#### XR-917 Captain's Chair



The Captain's Chair provides a challenging abdominal workout, strengthening the core muscles.

#### XR-920 Rower

The Rower provides a high intensity core and back workout.



#### XR-923 Leg Massager



The Leg Massager soothes legs after a workout.

#### XR-925 Double Sit-Up Bench

The Sit-Up Bench works the abs while keeping the back and neck safe from injury. The leg grip provides balance and good form during exercise.



#### XR-926 Waist Stretch

The Waist Stretch provides support while the back and abdominal area are stretched.



#### XR-928 Push Up and Dip



The Push Up and Dip station helps develop muscles in the chest, shoulders and arms.

### **Titan Series**

#### XR-602 Elliptical



#### XR-605 Hand Cycle



#### XR-607 Squat



#### XR-603 Bicycle



#### XR-606 Stepper



#### XR-608 Rower/Chest Press



#### XR-610 Push Up/Pull Down

The Push Up/Pull Down develops back muscles and with resistance in both directions, it also works the arms and chest muscles.



#### XR-613 Inner Thigh Adductor

The Inner Thigh Adductor strengthens the muscles of the inner thigh.



#### XR-612 Butterfly

The Butterfly tones chest muscles as well as arm and shoulder muscles.



#### XR-615 Leg Extension

The