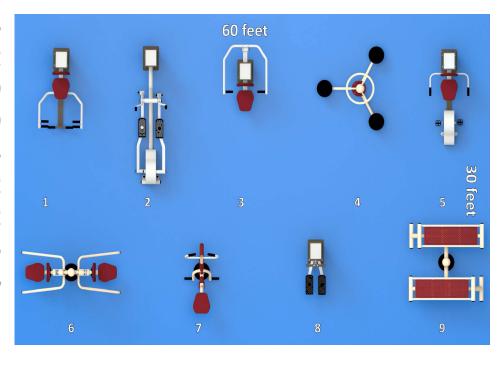

#### Park 2 Titan and Atlas, 60 x 30 ft., 9 machines

- 1. XR-608
- 2. XR-602
- 3. XR-610
- 4. XR-910
- 5. XR-603
- 6. XR-902
- 7. XR-912
- 8. XR-606
- 9. XR-925