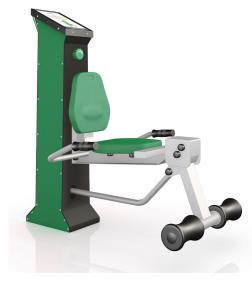

back and abdominal area are stretched.



#### XR-928 Push Up and Dip



The Push Up and Dip station helps develop muscles in the chest, shoulders and arms.

### **Titan Series**

#### XR-602 Elliptical



#### XR-605 Hand Cycle



#### XR-607 Squat



#### XR-603 Bicycle



#### XR-606 Stepper



#### XR-608 Rower/Chest Press



#### XR-610 Push Up/Pull Down

The Push Up/Pull Down develops back muscles and with resistance in both directions, it also works the arms and chest muscles.



#### XR-613 Inner Thigh Adductor

The Inner Thigh Adductor strengthens the muscles of the inner thigh.



#### XR-612 Butterfly

The Butterfly tones chest muscles as well as arm and shoulder muscles.



#### XR-615 Leg Extension

The Leg Extension works the quadriceps and other muscles of the lower body.



#### Park 1 Titan and Atlas, 60 x 30 ft., 8 machines

- 1. XR-615
- 2. XR-610
- 3. XR-613
- 4. XR-920
- 5. XR-903
- 6. XR-910
- 7. XR-612
- 8. XR-119



#### Park 2 Titan and Atlas, 60 x 30 ft., 9 machines

- 1. XR-608
- 2. XR-602
- 3. XR-610
- 4. XR-910
- 5. XR-603
- 6. XR-902
- 7. XR-912
- 8. XR-606
- 9. XR-925







## BEN SHAFFER RECREATION

973-663-2021 www.benshaffer.com