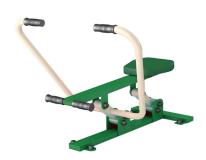

offers a chest and arm workout.



#### XR-907 Pendulum

The Pendulum provides a full range of effective midcore muscle workouts.



#### XR-903 Lat Pull Down

The Lat Pull Down improves upper body strength.



#### XR-909 Elliptical

The Elliptical targets a full body workout and builds leg muscle.



#### XR-910 Triple Hip Twister



#### XR-912 Rider

The Rider strengthens the core muscles as well as the muscles in all four limbs, the waist, abdomen and back.

#### XR-915 Shoulder Wheels



#### XR-911 Double Leg Press



#### XR-913 Cable Pull Down



#### XR-916 Standing Spinner



#### XR-917 Captain's Chair



The Captain's Chair provides a challenging abdominal workout, strengthening the core muscles.

#### XR-920 Rower

The Rower provides a high intensity core and back workout.



#### XR-923 Leg Massager



The Leg Massager soothes legs after a workout.

#### XR-925 Double Sit-Up Bench

The Sit-Up Bench works the abs while keeping the back and neck safe from injury. The leg grip provides balance and good form during exercise.



#### XR-926 Waist Stretch

The Waist Stretch provides support while the back and abdominal area are stretched.



#### XR-928 Push Up and Dip



The Push Up and Dip station helps develop muscles in the chest, shoulders and arms.

### **Titan Series**

#### XR-602 Elliptical



#### XR-605 Hand Cycle



#### XR-607 Squat



#### XR-603 Bicycle



#### XR-606 Stepper



#### XR-608 Rower/Chest Press



#### XR-610 Push Up/Pull Down

The Push Up/Pull Down develops back muscles and with resistance in both directions, it also works the arms an