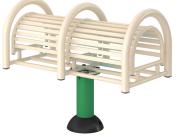

strengthens the core muscles as well as the muscles in all four limbs, the waist, abdomen and back.

#### XR-915 Shoulder Wheels



#### XR-911 Double Leg Press



#### XR-913 Cable Pull Down



#### XR-916 Standing Spinner



#### XR-917 Captain's Chair



The Captain's Chair provides a challenging abdominal workout, strengthening the core muscles.

#### XR-920 Rower

The Rower provides a high intensity core and back workout.



#### XR-923 Leg Massager



The Leg Massager soothes legs after a workout.

#### XR-925 Double Sit-Up Bench

The Sit-Up Bench works the abs while keeping the back and neck safe from injury. The leg grip provides balance and good form during exercise.



#### XR-926 Waist Stretch

The Waist Stretch provides support while the back and abdominal area are stretched.



#### XR-928 Push Up and Dip



The Push Up and Dip station helps develop muscles in the chest, shoulders and arms.

### **Titan Series**

#### XR-602 Elliptical



#### XR-605 Hand Cycle



#### XR-607 Squat



#### XR-603 Bicycle



#### XR-606 Stepper



#### XR-608 Rower/Chest Press



#### XR-610 Push Up/Pull Down

The Push Up/Pull Down develops back muscles and with resistance in both directions, it also works the arms and chest muscles.



#### XR-613 Inner Thigh Adductor

The Inner Thigh Adductor strengthens the muscles of the inner thigh.



#### XR-612 Butterfly

The Butterfly tones chest muscles as well as arm and shoulder muscles.



#### XR-615 Leg Extension

The Leg Extension works the quadriceps and other muscles of the lower body.



#### Park 1 Titan and Atlas, 60 x 30 ft