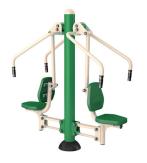

ional entities and housing authorities.

Our various lines at different price points include machines that:

- Offer workouts with adjustable resistance, satisfying the needs of users with any level of physical ability.
- Machines that offer one level of resistance and can meet a limited budget while still providing value to your community.
- Machines designed for use by multiple users at one time.

We can help design a park to meet any budget and footprint.

## **Atlas Series**

#### XR-901 Bicycle

The Bicycle provides a cardio workout without putting stress on joints and knees



#### XR-905 Air Walker

The Air Walker allows for continuous leg motion.

Quickly progress from a slow walk to a fast-paced workout.



#### XR-902 Chest Press

The Chest Press offers a chest and arm workout.



#### XR-907 Pendulum

The Pendulum provides a full range of effective midcore muscle workouts.



#### XR-903 Lat Pull Down

The Lat Pull Down improves upper body strength.



#### XR-909 Elliptical

The Elliptical targets a full body workout and builds leg muscle.



#### XR-910 Triple Hip Twister



#### XR-912 Rider

The Rider strengthens the core muscles as well as the muscles in all four limbs, the waist, abdomen and back.

#### XR-915 Shoulder Wheels



#### XR-911 Double Leg Press



#### XR-913 Cable Pull Down



#### XR-916 Standing Spinner



#### XR-917 Captain's Chair



The Captain's Chair provides a challenging abdominal workout, strengthening the core muscles.

#### XR-920 Rower

The Rower provides a high intensity core and back workout.



#### XR-923 Leg Massager



The