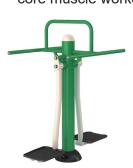

#### XR-907 Pendulum

The Pendulum provides a full range of effective midcore muscle workouts.