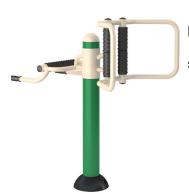

#### XR-905 Air Walker

The Air Walker allows for continuous leg motion.

Quickly progress from a slow walk to a fast-paced workout.



#### XR-902 Chest Press

The Chest Press offers a chest and arm workout.



#### XR-907 Pendulum

The Pendulum provides a full range of effective midcore muscle workouts.



#### XR-903 Lat Pull Down

The Lat Pull Down improves upper body strength.



#### XR-909 Elliptical

The Elliptical targets a full body workout and builds leg muscle.



#### XR-910 Triple Hip Twister



#### XR-912 Rider

The Rider strengthens the core muscles as well as the muscles in all four limbs, the waist, abdomen and back.

#### XR-915 Shoulder Wheels



#### XR-911 Double Leg Press



#### XR-913 Cable Pull Down



#### XR-916 Standing Spinner



#### XR-917 Captain's Chair



The Captain's Chair provides a challenging abdominal workout, strengthening the core muscles.

#### XR-920 Rower

The Rower provides a high intensity core and back workout.



#### XR-923 Leg Massager



The Leg Massager soothes legs after a workout.

#### XR-925 Double Sit-Up Bench

The Sit-Up Bench works the abs while keeping the back and neck safe from injury. The leg grip provides balance and good form during exercise.



#### XR-926 Waist Stretch

The Waist Stretch provides support while the back and abdominal area are stretched.



#### XR-928 Push Up and Dip



The Push Up and Dip station helps develop muscles in the chest, shoulders and arms.

### **Titan Series**

#### XR-602 Elliptical



#### XR-605 Hand Cycle



#### XR-607 Squat



#### XR-603 Bicycle



#### XR-606 Stepper