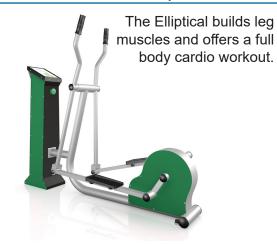

#### XR-913 Cable Pull Down



#### XR-916 Standing Spinner



#### XR-917 Captain's Chair



The Captain's Chair provides a challenging abdominal workout, strengthening the core muscles.

#### XR-920 Rower

The Rower provides a high intensity core and back workout.



#### XR-923 Leg Massager



The Leg Massager soothes legs after a workout.

#### XR-925 Double Sit-Up Bench

The Sit-Up Bench works the abs while keeping the back and neck safe from injury. The leg grip provides balance and good form during exercise.



#### XR-926 Waist Stretch

The Waist Stretch provides support while the back and abdominal area are stretched.



#### XR-928 Push Up and Dip



The Push Up and Dip station helps develop muscles in the chest, shoulders and arms.

### **Titan Series**

#### XR-602 Elliptical



#### XR-605 Hand Cycle



#### XR-607 Squat



#### XR-603 Bicycle



#### XR-606 Stepper



#### XR-608 Rower/Chest Press



#### XR-610 Push Up/Pull Down

The Push Up/Pull Down develops back muscles and with resistance in both directions, it also works the arms and chest muscles.



#### XR-613 Inner Thigh Adductor

The Inner Thigh Adductor strengthens the muscles of the inner thigh.



#### XR-612 Butterfly

The Butterfly tones chest muscles as well as arm and shoulder muscles.



#### XR-615 Leg Extension

The Leg Extension works the quadriceps and other muscles of the lower body.



#### Park 1 Titan and Atlas, 60 x 30 ft., 8 machines

- 1. XR-615
- 2. XR-610
- 3. XR-613
- 4. XR-920
- 5. XR-903
- 6. XR-910
- 7. XR-612
- 8. XR-119



#### Park 2 Titan and Atlas, 60 x 30 ft., 9 machin