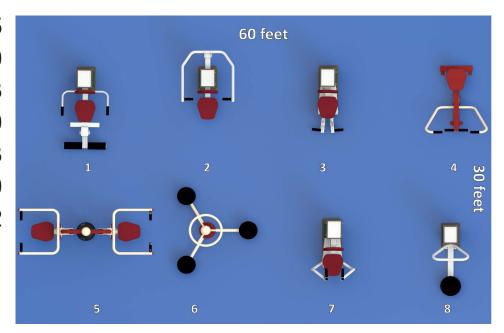

#### Park 1 Titan and Atlas, 60 x 30 ft., 8 machines

- 1. XR-615
- 2. XR-610
- 3. XR-613
- 4. XR-920
- 5. XR-903
- 6. XR-910
- 7. XR-612
- 8. XR-119