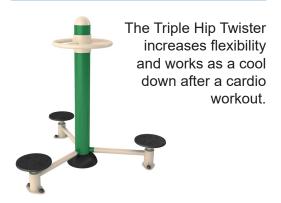

till providing value to your community.
- Machines designed for use by multiple users at one time.

We can help design a park to meet any budget and footprint.

## **Atlas Series**

#### XR-901 Bicycle

The Bicycle provides a cardio workout without putting stress on joints and knees



#### XR-905 Air Walker

The Air Walker allows for continuous leg motion.

Quickly progress from a slow walk to a fast-paced workout.



#### XR-902 Chest Press

The Chest Press offers a chest and arm workout.



#### XR-907 Pendulum

The Pendulum provides a full range of effective midcore muscle workouts.



#### XR-903 Lat Pull Down

The Lat Pull Down improves upper body strength.



#### XR-909 Elliptical

The Elliptical targets a full body workout and builds leg muscle.



#### XR-910 Triple Hip Twister



#### XR-912 Rider

The Rider strengthens the core muscles as well as the muscles in all four limbs, the waist, abdomen and back.

#### XR-915 Shoulder Wheels



#### XR-911 Double Leg Press



#### XR-913 Cable Pull Down



#### XR-916 Standing Spinner



#### XR-917 Captain's Chair



The Captain's Chair provides a challenging abdominal workout, strengthening the core muscles.

#### XR-920 Rower

The Rower provides a high intensity core and back workout.



#### XR-923 Leg Massager



The Leg Massager soothes legs after a workout.

#### XR-925 Double Sit-Up Bench

The Sit-Up Bench works the abs while keeping the back and neck safe from injury. The leg grip provides balance and good form during exercise.



#### XR-926 Waist Stretch

The Waist Stretch provides support while the back and