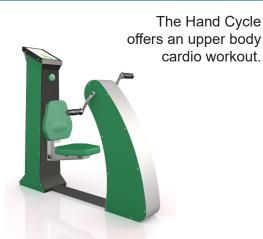

n



#### XR-916 Standing Spinner



#### XR-917 Captain's Chair



The Captain's Chair provides a challenging abdominal workout, strengthening the core muscles.

#### XR-920 Rower

The Rower provides a high intensity core and back workout.



#### XR-923 Leg Massager



The Leg Massager soothes legs after a workout.

#### XR-925 Double Sit-Up Bench

The Sit-Up Bench works the abs while keeping the back and neck safe from injury. The leg grip provides balance and good form during exercise.



#### XR-926 Waist Stretch

The Waist Stretch provides support while the back and abdominal area are stretched.



#### XR-928 Push Up and Dip



The Push Up and Dip station helps develop muscles in the chest, shoulders and arms.

### **Titan Series**

#### XR-602 Elliptical



#### XR-605 Hand Cycle



#### XR-607 Squat



#### XR-603 Bicycle



#### XR-606 Stepper



#### XR-608 Rower/Chest Press



#### XR-610 Push Up/Pull Down

The Push Up/Pull Down develops back muscles and with resistance in both directions, it also works the arms and chest muscles.



#### XR-613 Inner Thigh Adductor

The Inner Thigh Adductor strengthens the muscles of the inner thigh.



#### XR-612 Butterfly

The Butterfly tones chest muscles as well as arm and shoulder muscles.



#### XR-615 Leg Extension

The Leg Extension works the quadriceps and other muscles of the lower body.



#### Park 1 Titan and Atlas, 60 x 30 ft., 8 machines

- 1. XR-615
- 2. XR-610
- 3. XR-613
- 4. XR-920
- 5. XR-903
- 6. XR-910
- 7. XR-612
- 8. XR-119



#### Park 2 Titan and Atlas, 60 x 30 ft., 9 machines

- 1. XR-608
- 2. XR-60